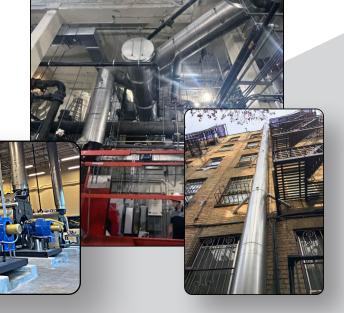

#### LASER SCAN

Field measurements can become complex with multiple stories, multiple units, and other trades/ obstacles in the boiler room. To simplify this process, we will meet you onsite to Laser Scan the jobsite in its entirety. This scan takes accurate measurements and creates a live environment for us to then 3D Model the best possible route for confident jobsite coordination, avoiding collisions with other trades as well as any obstacles in the boiler room. Live walkthroughs of our scans are also available to show our recommended route with all anticipated issues shown prior to install.

#### **IN-HOUSE DELIVERY**

We don't rely on any third parties to deliver our product. This gives us greater availability and scheduling to get the product to the jobsite. This also allows for no middlemen confusion and interference if something gets damaged during transport.