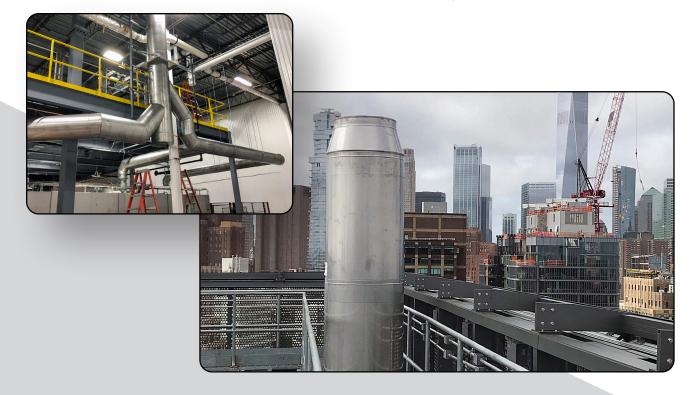

#### **FABRICATION**

Once approved, the 3D drawing is directly imported into our state-of-the-art laser cutting machine, where each part is cut and then our streamlined fabrication process begins. Lifetime Chimney Supply has created a production line to produce the highest quality products at a speed the industry has never seen before. A combination of the latest technology of fabrication equipment and a rigorous quality control system allows us to achieve this standard.

#### **NEW YORK MANUFACTURING**

We are close by and build for the New York market. We specifically manufacture products and accessories to fit the requirements of the many local governing agencies. Our constant onsite presence gives us this key knowledge.