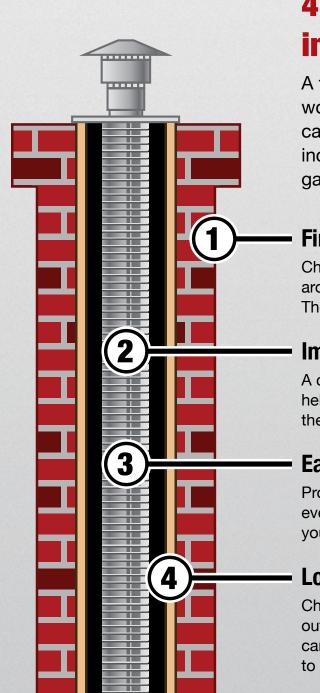

## 4 reasons why you should install a Lifetime chimney liner:

A flue fire, improperly vented appliance, misused wood stove, poor construction or excessive moisture can create dangerous conditions. Hazards may include fire or the release of toxic carbon monoxide gas into homes.

#### **Fire Safety**

Chimney fires burn hot enough that combustible framing around the chimney can catch fire right through a layer of brick. The liner is there as an essential layer of fire protection.

#### **Improved Performance**

A chimney liner of the appropriate size for your appliance will help improve the draft, which in turn improves the operation of the appliance.

#### **Easy and Effective Cleaning**

Properly sized liners provide a greater draft and the smooth, even walls minimize soot and creosote build-up which makes your clean-up job much easier.

#### **Long-term Preservation**

Chimney damage from water doesn't just take place on the outside. Water vapor is a result of flue gases, and this water can cause serious damage. A chimney liner provides a barrier to protect against water damage.