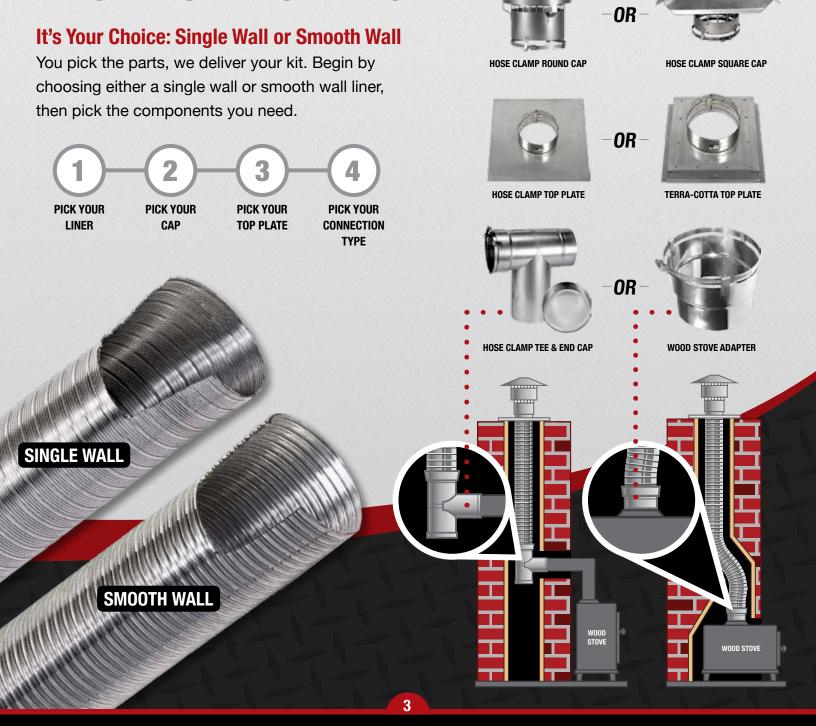

### **Lifetime Liner Kits**

## **Lightweight-Flex Liner**

#### **Economical • Flexible • Strong**

When choosing a chimney liner, single wall liners are your most economical choice. These liners are strong and flexible and fully covered under Lifetime's warranty.

#### **Available Specifications:**

Diameters: 4", 5", 5½", 6", 7", 8" Lengths: 20', 25', 30', 35', 40', 45', 50'

Steel Grades: 304L, 316L, AL29-4C

#### **Benefits of the Lightweight:**

- Strong and flexible
- An economical choice for the homeowner
- Available in round or oval cross sections
- ✓ Fully covered under Lifetime's warranty
- UL listed to 1777 zero clearance standard